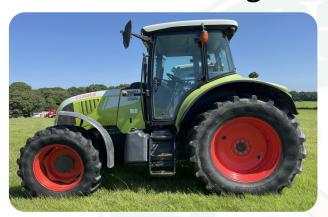

# Ham Lane Farm, Scaynes Hill Saturday 10th August 2024

Top of the class for the Claas Tractors!

Claas Arion 620 £27,000

Claas Ares 697 £23,000

both bound for the Eastern counties bought on the internet