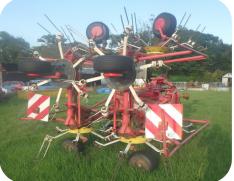

#### Other Machinery:-

all well maintained

Lely Welgar RP435 round baler well kept and well sold £8000

Pottinger Euro 8 rotor rake £2600

Lely Rotonde 510CD hay tedder £2000

Pottinger Novadisc 305 mower £1900

Opico grass harrows £1100

Claas Disco 3050F mower £1000

Claas Disco 3050 side mower £800

Dowdeswell five furrow reversible plough £700

Twelve artic bale trailers up to £300 each & the dollys up to £320 each