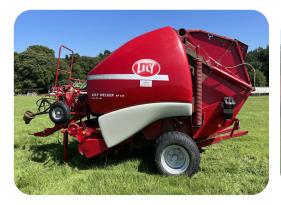

#### Other Machinery:-

all well maintained

Lely Welgar RP435 round baler well kept and well sold £8000

Pottinger Euro 8 rotor rake £2600

Lely Rotonde 510CD hay tedder £2000

Pottinger Novadisc 305 mower £1900