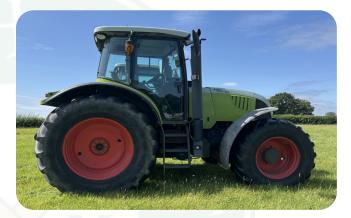

# Ham Lane Farm, Scaynes Hill Saturday 10th August 2024

Top of the class for the Claas Tractors!

Claas Arion 620 £27,000

Claas Ares 697 £23,000

both bound for the Eastern counties bought on the internet