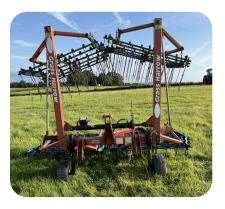

#### Other Machinery:-

all well maintained

Lely Welgar RP435 round baler well kept and well sold £8000

Pottinger Euro 8 rotor rake £2600

Lely Rotonde 510CD hay tedder £2000

Pottinger Novadisc 305 mower £1900

Opico grass harrows £1100

Claas Disco 3050F mower £1000

Claas Disco 3050 side mower £800

Dowdeswell five furrow reversible plough £700

Twelve artic bale trailers up to £300 each & the dollys up to £320 each